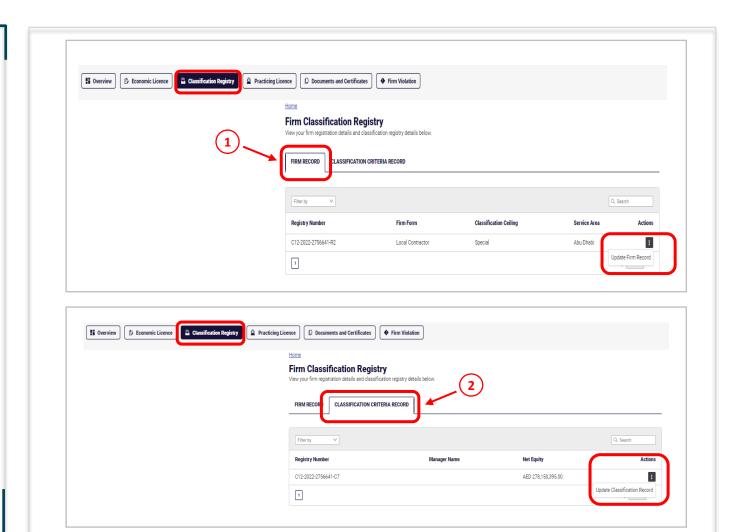

### **Classification Registry**

When you click on the "Classification Registry " card, two sub-cards will be displayed. The first is "Firm Record" and the second is "Classification Criteria Record".

#### 1- Firm Record:

It will show the data of the last approved Firm Record. The firm can choose to update the Firm Record by clicking on the three dots under "Actions" and click "Update Firm Record". If a record is not available, the list will be empty, hence, a record for the firm can be created through the "Create or Update the Record of an Engineering Firm" Service.

#### 2- Classification Criteria Record:

It will show the data of the last approved Classification Criteria Record. The firm can choose to update the Classification Criteria Record by clicking on the three dots under "Actions" and click "Update Classification Record". If a record is not available, the list will be empty, hence, a record for the firm can be created through the "Manage an Engineering Firm's Record" Service.