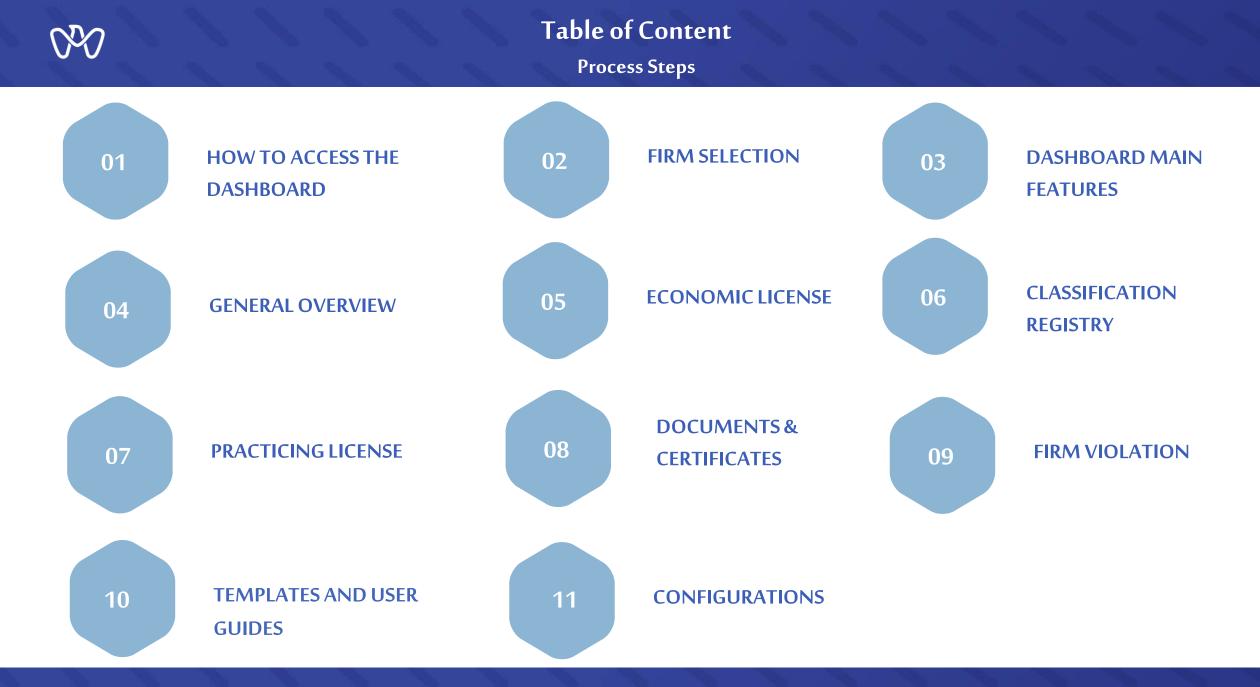

## **1-** The first method

After accessing TAMM portal using Emirates ID, click on the dots on the right of the screen. Scroll down and select "MeCS Track" as shown in example No. (1) and you will be directed to the next screen where you can choose the firm you need as you will see on the next page.

## 2- The second method

In general, upon completing any service through the classification system available on the "Tamm" platform, there will be an icon or a click button mentioning "Visit Dashboard" which will guide you back to the main dashboard as shown in the example No. (2)

Upon selecting "MeCS Track" from previous list, the user can select again the exact firm/account to be accessed as some accounts can be defined on more than one firm and therefore the user can switch between them.