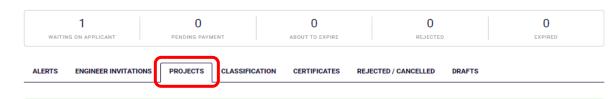

Projects

## Projects

If you click on the "Projects" card, the list of projects which are included in the Firm's portfolio will be displayed. The list contains all Projects names and numbers as well as the project number in the classification system. The list also shows the project start and end date, completion percentage and whether the project has been accepted or rejected or if it is assigned to a classification application or not. You can also click on the three dots under "Actions" and view further details about the project to decide your next action .

Additional projects can be added if you chose to click on the "Add Project" button.