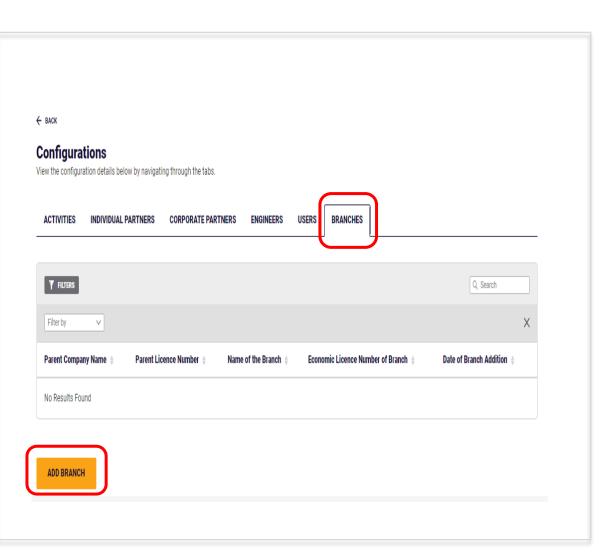

## **Configurations - Branches**

If you select "Branches" card, the data of the branches that belong to the current parent local firm are displayed. The information will include:

- Parent company name
- Parent company license number
- Branch Name
- The economic license number of the branch

To add a branch owned by a local parent firm, press the "Add Branch" button, and the Add Branches page will appear.