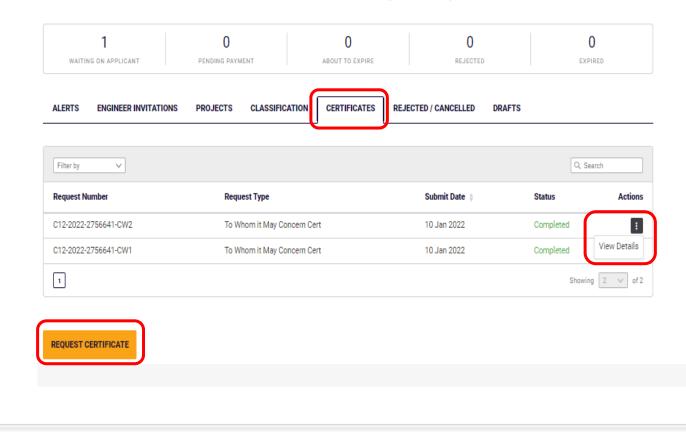

Certificates

## Certificates

If you click the "Certificates" card; you will see a list of certificate requests which were submitted previously by the firm. This list contains the application number, type and request Status (In progress, Completed, Rejected).

You can also click on the three dots under "Actions" and view the details of the required certificate.

You can apply for a new To Whom It May Concern Certificate by clicking on the "Request Certificate" button.