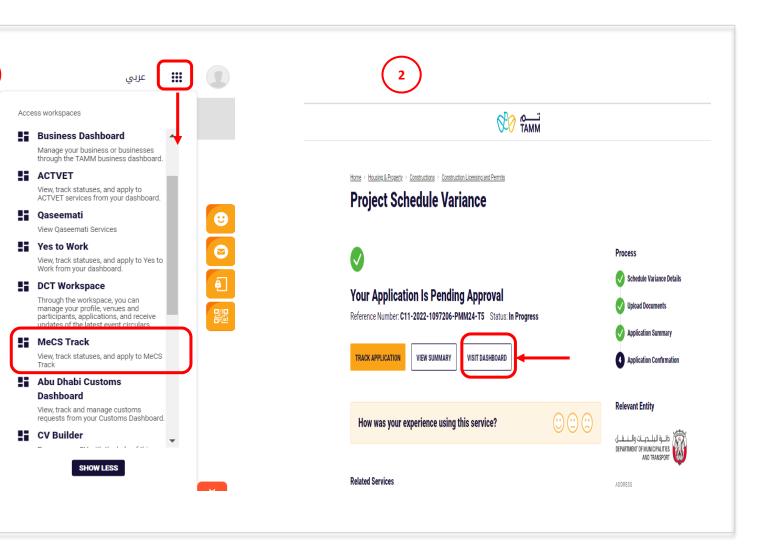

## **1-** The first method

After accessing TAMM portal using Emirates ID, click on the dots on the right of the screen. Scroll down and select "MeCS Track" as shown in example No. (1) and you will be directed to the next screen where you can choose the firm you need as you will see on the next page.

## 2- The second method

In general, upon completing any service through the classification system available on the "Tamm" platform, there will be an icon or a click button mentioning "Visit Dashboard" which will guide you back to the main dashboard as shown in the example No. (2)