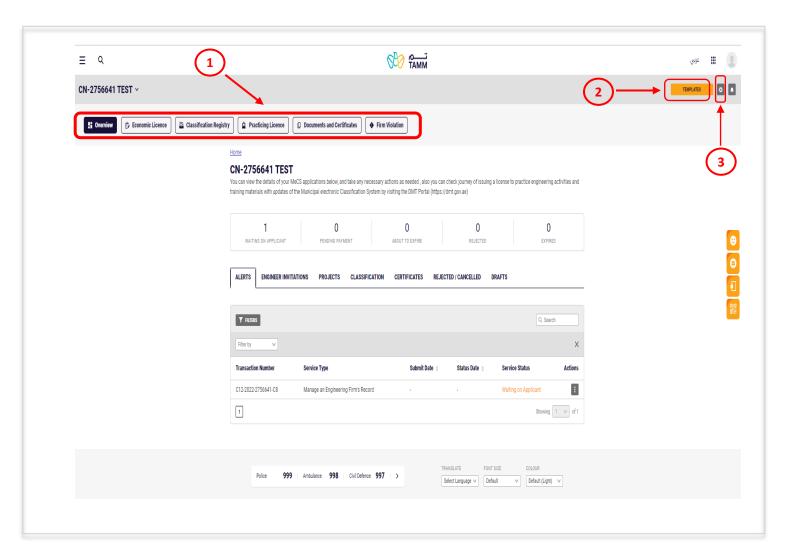

This is the main control panel for each firm, which will be the starting point for all classification services. As we can see, it is divided into three parts:

(1) <u>Part one :</u> includes the following:

- 1- Overview
- 2- Economic license
- **3-** Classification Registry
- 4- Practicing license
- 5- Documents and certificates
- 6- Firm Violations
- (2) <u>Part Two:</u> Templates.
- (3) <u>Part Three:</u> Configurations.

When you click on the overview icon, a panel will appear containing the following menus:

- 1- Alerts
- 2- Engineer invitations
- **3-** Projects Certificates
- 4- Rejected / Canceled

5- Drafts.

In the coming slides, each of these parts will be clarified...Continued